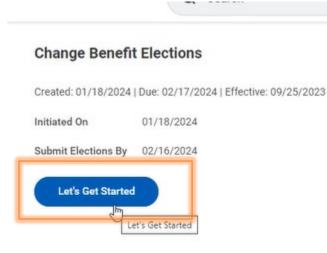

## **New Hire Benefits**

Audience: New Employees



### Click "Lets Get Started"





5/31/2024

## Enroll/waive in all the following options

|      | Ŵ | Q Search | D | ¢ | e   | 8   |
|------|---|----------|---|---|-----|-----|
| Hire |   |          |   |   | XII | PDF |
|      |   |          |   |   |     |     |

Enrollment Instructions

\$0.00

If the Approver has sent back this event to your inbox, please check 'Notification' section (Click 'Notification Bell' Icon above) and follow the steps mentioned there to review the comment/reason given before you proceed to make Benefits Elections again.

| Medical<br>Waived                      | C Dental<br>Waived               | Vision<br>Waived          |
|----------------------------------------|----------------------------------|---------------------------|
| Enroll                                 | Enroll