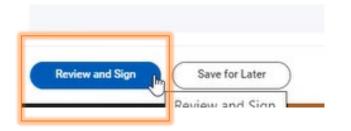

## Review and sign once all areas have been selected

### Review summary and *Submit*