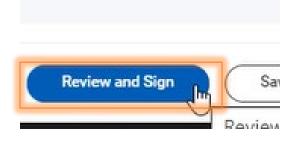

## Review and sign once all areas have been selected

### Review summary and *Submit*