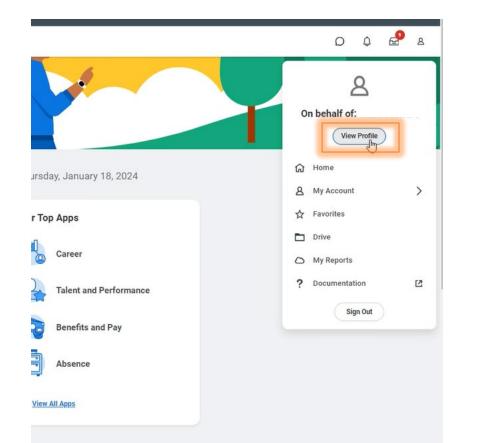

# **Verify Benefits**

**Action: Employees and Managers** 



#### Click on View Profile





6/4/2024

#### Click on *Benefits*

| E MENU         |                                               |                     |
|----------------|-----------------------------------------------|---------------------|
| e 🗋            | Benefits My Dependents My Beneficiaries       |                     |
| Actions        | Benefits 3 items                              |                     |
| A              | Benefit Plan                                  | Coverage Begin Date |
| Team           | Basic Employee Life - Prudential (Employee)   | 01/01/2024          |
| Summary        | Short Term Disability - Prudential (Employee) | 01/01/2024          |
| dot 🧧          | Long Term Disability - Prudential (Employee)  | 01/01/2024          |
| . Compensation |