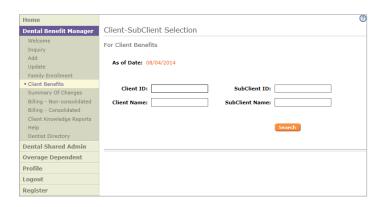

#### **Client Benefits**

- Select Client Benefits from the menu bar
- Enter the Client and click Search
- Enter SubClient information, if needed
- Enter Member Type, if needed
- View the name of the benefit program, the Plan, the coverage percentages, waiting periods, etc.
- Click on the blue diamonds to view subcategories