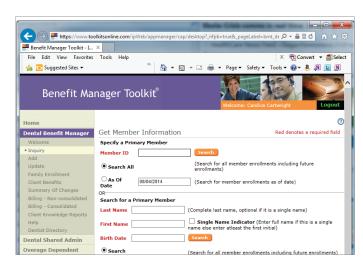

# **Member Inquiry**

- Click on Dental Benefit Manager
- Click on Inquiry
- Enter Member ID or First & Last Name and DOB: click **Search**
- Click on the member's name

# **View Coverage History**

- Click on Dental Benefit Manager
- Click on **Inquiry**
- Enter Member ID <u>or</u> First & Last Name and DOB; click
  Search
- Click on the words next to 'Coverage Type'
- Click on View History