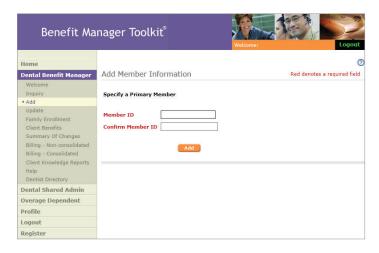

#### **Add Member**

- Click on Dental Benefit Manager
- Click Add
- Enter the new Member ID
- Click Add
- Select the Client and SubClient to which the member should be added
- Fill in the member information; required fields are in red
- Click Submit