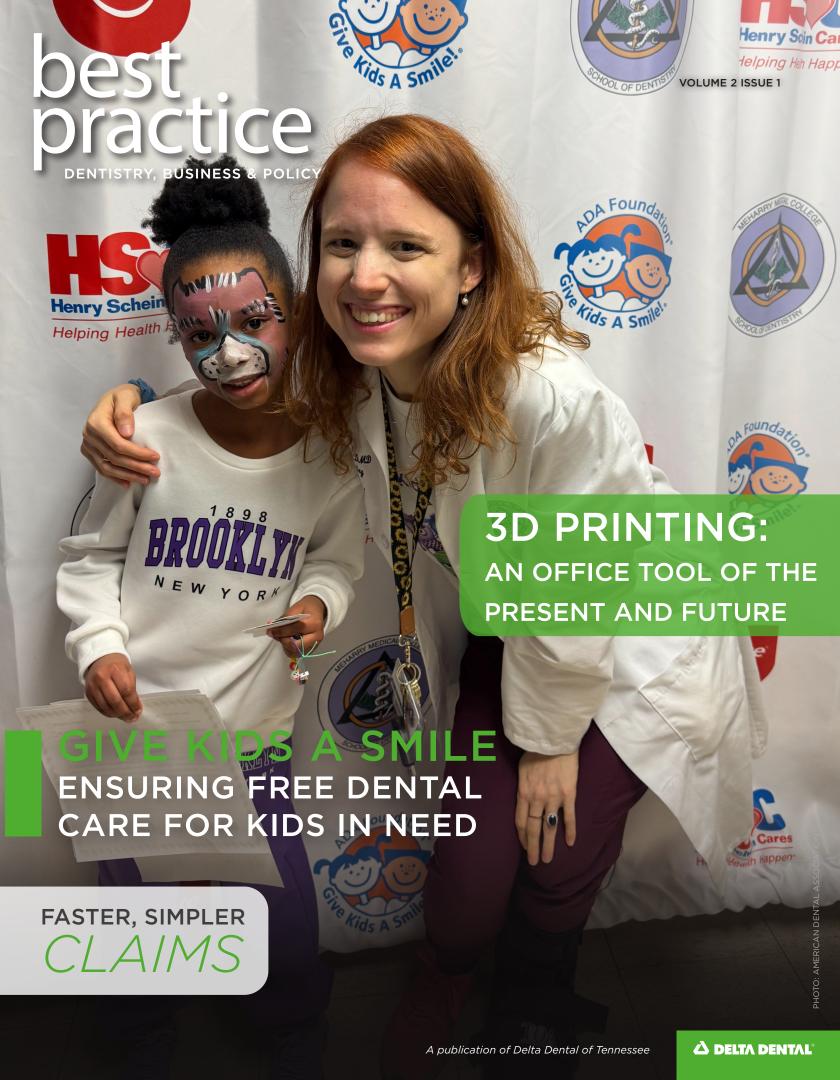

## 3D PRINTING

AN OFFICE TOOL OF THE PRESENT AND FUTURE

### THE ADVENT OF 3D PRINTING TECHNOLOGY HAS USHERED IN A NEW ERA OF INNOVATION ACROSS VARIOUS INDUSTRIES, INCLUDING DENTISTRY.

This technology, which allows for the creation of three-dimensional objects from digital models, has transformed some dental practices by improving the efficiency, accuracy and costeffectiveness of a wide range of procedures. In 2023, Grand View Research pegged the global market value for 3D printing in dentistry at more than \$2.5 billion, and that valuation is projected to grow more than 23% by 2030.

#### **UPPING PRECISION**

One of the most significant

advantages of 3D printing is the extreme precision it offers. Traditional methods of creating dental prosthetics (crowns, bridges and dentures) often involve manual work done by human hands. Human hands are, of course, subject to human error. With 3D printing, these processes are handled digitally, resulting in highly accurate renderings. Digital scanning technologies allow for the creation of detailed

3D models of a patient's oral cavity and these near-perfect scans can then be used to design near-perfect prosthetics.

Some practices are taking a hybrid approach to digital dentistry, utilizing a "partial" digital approach that melds traditional subtractive/milling techniques done in the lab with 3D printing and/or scanning practices.