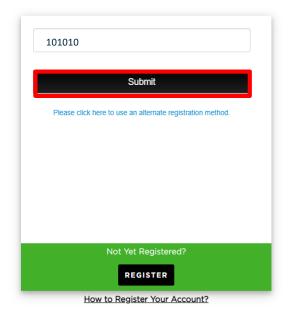

4. Enter the one time passcode you received to the phone number or email address selected

5. Click "Submit"