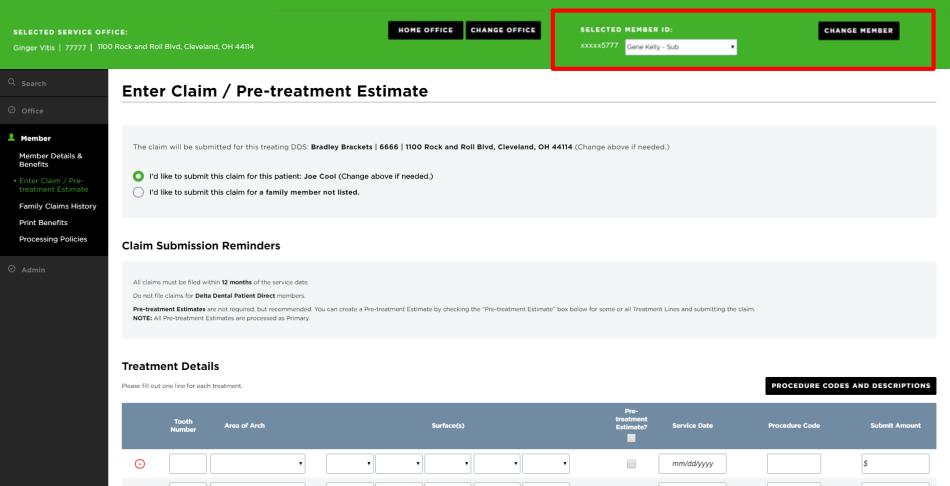

- 3. The orange box on the left-hand navigation bar will direct you to the member details page
- 4. The blue box will show the member name and relationship
- 5. The red box shows a quick view of the member you are viewing (by selecting the drop-down arrow, you can select a different member, ex: spouses or dependents)