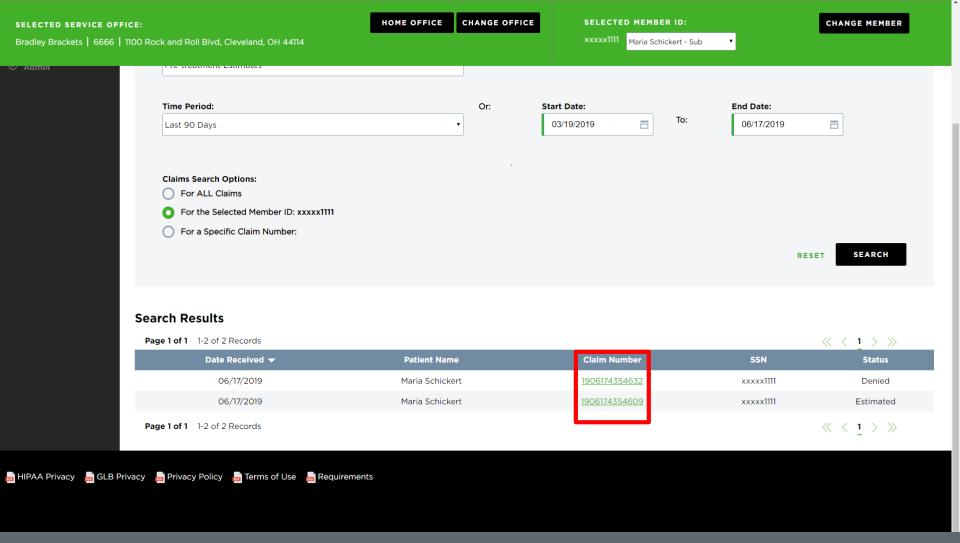

# Search for Complete Dental History of a Member

New functionality

| 77   1100 Rock and Roll Blvd, Clevel | and, OH 44114               |   |     | xxxxx5777   | Gene Kelly - Sub | •          |              |
|--------------------------------------|-----------------------------|---|-----|-------------|------------------|------------|--------------|
| Search                               |                             |   |     |             |                  |            |              |
| Jearch                               |                             |   |     |             |                  |            |              |
|                                      |                             |   |     |             |                  |            |              |
| I'd like to searc                    | h 6                         |   | 1   |             |                  |            |              |
| All Claims                           | n for:                      | T |     |             |                  |            |              |
| Time Period:                         |                             |   | Or: | Start Date: |                  | End Date:  |              |
| Last 90 Days                         |                             | • |     | 11/28/2018  | To:              | 02/26/2019 |              |
|                                      |                             | 1 |     |             |                  |            |              |
| Claims Search                        |                             |   |     |             |                  |            |              |
|                                      | ected Member ID: xxxxx57777 |   |     |             |                  |            |              |
| O For a Spec                         | fic Claim Number:           |   |     |             |                  |            |              |
|                                      |                             |   |     |             |                  |            | RESET SEARCH |
|                                      |                             |   |     |             |                  |            |              |

- 1. Click on "Search" on the left-hand navigation bar
- 2. Fill out the data fields outlined in red
- 3. Enter the desired time period or start/end dates outlined in **blue**
- 4. Click "Search"

xxxxx5777 Gene Kelly - Sub

### Search Results

Page 1 of 1 1-23 of 23 Records

| Fage for 1-25 of 25 Records |               |               |                      |           | $\sim$ $\sim$ $         -$ |
|-----------------------------|---------------|---------------|----------------------|-----------|----------------------------|
| Service Date 🔻              | Date Received | Patient Name  | Claim Number         | SSN       | Status                     |
|                             | 02/25/2019    | Bruce Roberts | <u>1902254133790</u> | xxxxx5444 | Routed                     |
|                             | 02/19/2019    | Clark Kent    | <u>1902194066572</u> | xxxxx4777 | Denied                     |
|                             | 02/19/2019    | Clark Kent    | <u>1902194066571</u> | xxxxx4777 | Denied                     |
|                             | 02/19/2019    | Tim McGraw    | <u>1902194066570</u> | xxxxx5333 | Estimated                  |
|                             | 02/19/2019    | Tim McGraw    | <u>1902194066569</u> | xxxxx5333 | Estimated                  |
|                             | 02/19/2019    | Bruce Roberts | <u>1902194066567</u> | xxxxx5444 | Denied                     |
| 02/18/2019                  | 02/19/2019    | Bruce Roberts | <u>1902194066565</u> | xxxxx5444 | Denied                     |
| 02/15/2019                  | 02/19/2019    | Bruce Roberts | <u>1902194066566</u> | xxxxx5444 | Denied                     |
| 02/13/2019                  | 02/19/2019    | Stan Smith    | <u>1902194066579</u> | xxxxx1009 | Denied                     |
| 02/12/2019                  | 02/19/2019    | Clark Kent    | <u>1902194066576</u> | xxxxx4777 | Denied                     |
| 02/12/2019                  | 02/19/2019    | Clark Kent    | <u>1902194066575</u> | xxxxx4777 | Denied                     |
| 02/08/2019                  | 02/21/2019    | Clark Kent    | <u>1902214099323</u> | xxxxx4777 | Denied                     |
| 02/08/2019                  | 02/21/2019    | Clark Kent    | <u>1902214099322</u> | xxxxx4777 | Denied                     |
| 02/01/2019                  | 02/25/2019    | Bruce Roberts | <u>1902254133797</u> | xxxxx5444 | Routed                     |
| 02/01/2019                  | 02/25/2019    | Bruce Roberts | <u>1902254133796</u> | xxxxx5444 | Denied                     |
| 02/01/2019                  | 02/14/2019    | Faith Hill    | <u>1902144991419</u> | xxxxx5333 | Paid                       |
| 02/01/2019                  | 02/14/2019    | Faith Hill    | <u>1902144991418</u> | xxxxx5333 | Paid                       |
| 01/22/2019                  | 02/19/2019    | Clark Kent    | <u>1902194066574</u> | xxxxx4777 | Denied                     |
| 01/22/2019                  | 02/19/2019    | Clark Kent    | <u>1902194066573</u> | xxxxx4777 | Denied                     |
| 01/15/2019                  | 02/19/2019    | Clark Kent    | <u>1902194066578</u> | xxxxx4777 | Denied                     |
| 01/15/2019                  | 02/19/2019    | Clark Kent    | 1902194066577        | ×××××4777 | Denied                     |