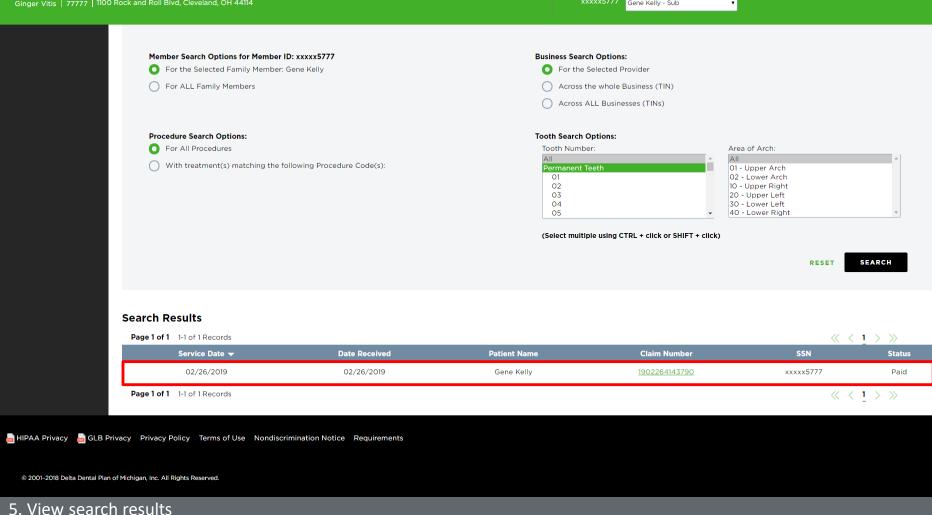

# Search for Complete Dental History of a Member

New functionality

| 77   1100 Rock and Roll Blvd, Clevel | and, OH 44114               |   |     | xxxxx5777   | Gene Kelly - Sub | •          |              |
|--------------------------------------|-----------------------------|---|-----|-------------|------------------|------------|--------------|
| Search                               |                             |   |     |             |                  |            |              |
| Jearch                               |                             |   |     |             |                  |            |              |
|                                      |                             |   |     |             |                  |            |              |
| I'd like to searc                    | h 6                         |   | 1   |             |                  |            |              |
| All Claims                           | n for:                      | T |     |             |                  |            |              |
| Time Period:                         |                             |   | Or: | Start Date: |                  | End Date:  |              |
| Last 90 Days                         |                             | • |     | 11/28/2018  | To:              | 02/26/2019 |              |
|                                      |                             | 1 |     |             |                  |            |              |
| Claims Search                        |                             |   |     |             |                  |            |              |
|                                      | ected Member ID: xxxxx57777 |   |     |             |                  |            |              |
| O For a Spec                         | fic Claim Number:           |   |     |             |                  |            |              |
|                                      |                             |   |     |             |                  |            | RESET SEARCH |
|                                      |                             |   |     |             |                  |            |              |

- 1. Click on "Search" on the left-hand navigation bar
- 2. Fill out the data fields outlined in red
- 3. Enter the desired time period or start/end dates outlined in **blue**
- 4. Click "Search"

xxxxx5777 Gene Kelly - Sub

### Search Results

Page 1 of 1 1-23 of 23 Records

| Fage for 1-25 of 25 Records |               |               |                      |           | $\sim$ $\sim$ $         -$ |
|-----------------------------|---------------|---------------|----------------------|-----------|----------------------------|
| Service Date 🔻              | Date Received | Patient Name  | Claim Number         | SSN       | Status                     |
|                             | 02/25/2019    | Bruce Roberts | <u>1902254133790</u> | xxxxx5444 | Routed                     |
|                             | 02/19/2019    | Clark Kent    | <u>1902194066572</u> | xxxxx4777 | Denied                     |
|                             | 02/19/2019    | Clark Kent    | <u>1902194066571</u> | xxxxx4777 | Denied                     |
|                             | 02/19/2019    | Tim McGraw    | <u>1902194066570</u> | xxxxx5333 | Estimated                  |
|                             | 02/19/2019    | Tim McGraw    | <u>1902194066569</u> | xxxxx5333 | Estimated                  |
|                             | 02/19/2019    | Bruce Roberts | <u>1902194066567</u> | xxxxx5444 | Denied                     |
| 02/18/2019                  | 02/19/2019    | Bruce Roberts | <u>1902194066565</u> | xxxxx5444 | Denied                     |
| 02/15/2019                  | 02/19/2019    | Bruce Roberts | <u>1902194066566</u> | xxxxx5444 | Denied                     |
| 02/13/2019                  | 02/19/2019    | Stan Smith    | <u>1902194066579</u> | xxxxx1009 | Denied                     |
| 02/12/2019                  | 02/19/2019    | Clark Kent    | <u>1902194066576</u> | xxxxx4777 | Denied                     |
| 02/12/2019                  | 02/19/2019    | Clark Kent    | <u>1902194066575</u> | xxxxx4777 | Denied                     |
| 02/08/2019                  | 02/21/2019    | Clark Kent    | <u>1902214099323</u> | xxxxx4777 | Denied                     |
| 02/08/2019                  | 02/21/2019    | Clark Kent    | <u>1902214099322</u> | xxxxx4777 | Denied                     |
| 02/01/2019                  | 02/25/2019    | Bruce Roberts | <u>1902254133797</u> | xxxxx5444 | Routed                     |
| 02/01/2019                  | 02/25/2019    | Bruce Roberts | <u>1902254133796</u> | xxxxx5444 | Denied                     |
| 02/01/2019                  | 02/14/2019    | Faith Hill    | <u>1902144991419</u> | xxxxx5333 | Paid                       |
| 02/01/2019                  | 02/14/2019    | Faith Hill    | <u>1902144991418</u> | xxxxx5333 | Paid                       |
| 01/22/2019                  | 02/19/2019    | Clark Kent    | <u>1902194066574</u> | xxxxx4777 | Denied                     |
| 01/22/2019                  | 02/19/2019    | Clark Kent    | <u>1902194066573</u> | xxxxx4777 | Denied                     |
| 01/15/2019                  | 02/19/2019    | Clark Kent    | <u>1902194066578</u> | xxxxx4777 | Denied                     |
| 01/15/2019                  | 02/19/2019    | Clark Kent    | 1902194066577        | ×××××4777 | Denied                     |