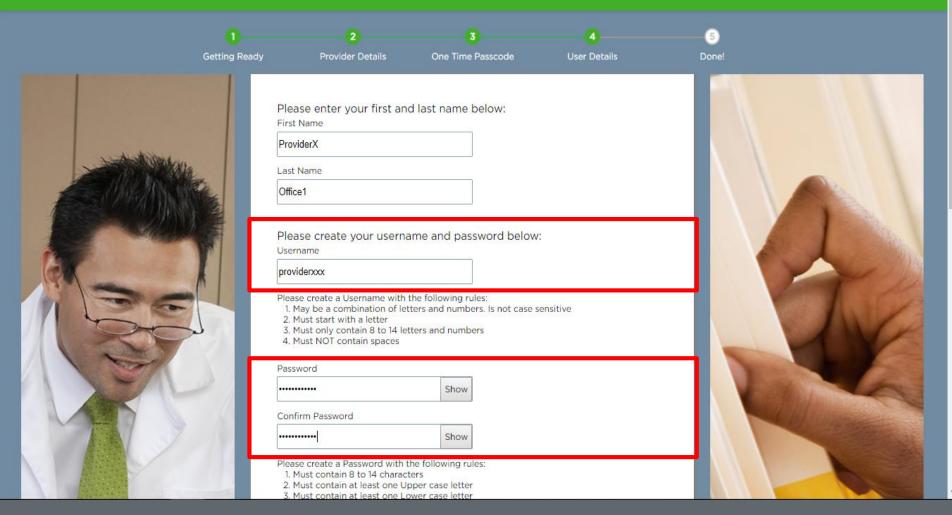

### **DELTA DENTAL**<sup>®</sup> Dental Office Toolkit

6. Ensure the provider completes all fields and meets necessary username and password requirements

| Please choose your security questions and ans<br>Question 1 | wers below: |   | 11-P | -         |
|-------------------------------------------------------------|-------------|---|------|-----------|
| In what city were you born?                                 | *           |   |      |           |
| Answer 1                                                    |             |   |      | UPP)      |
| Detroit                                                     |             |   |      | diffee 1  |
| Question 2                                                  |             |   |      | 0         |
| Who is your personal hero?                                  |             |   |      | A COMPANY |
| Answer 2                                                    |             | 6 |      |           |
| Tooth Fairy                                                 |             |   |      |           |
| Question 3                                                  |             |   |      |           |
| What is your favorite hobby?                                | ۲           |   |      |           |
| Answer 3                                                    |             |   |      | 11 17     |
| Cleaning Teeth                                              |             |   | • •  | 17        |
|                                                             |             | 1 |      |           |
|                                                             |             |   | 1    | 1         |

7. Ensure the provider creates and answers three security questions

8. Click "Register"