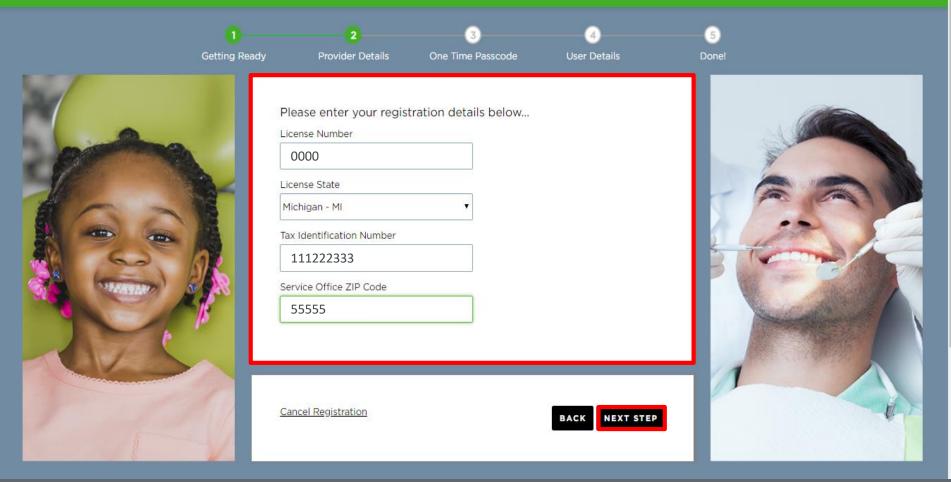

1. Your License Number

2. State in which Provider is Licensed

- 3. Your Tax Identification Number
- 4. Your Service Office ZIP Code

Cancel Registration

1. Make sure the provider has their license number, state in which Provider is Licensed, TIN, and service office ZIP code before clicking on "Next Step"

## **△ DELTA DENTAL**

2. Ensure the provider accurately types in the license number, state in which Provider is licensed, TIN, and service office ZIP code and then click "Next Step"