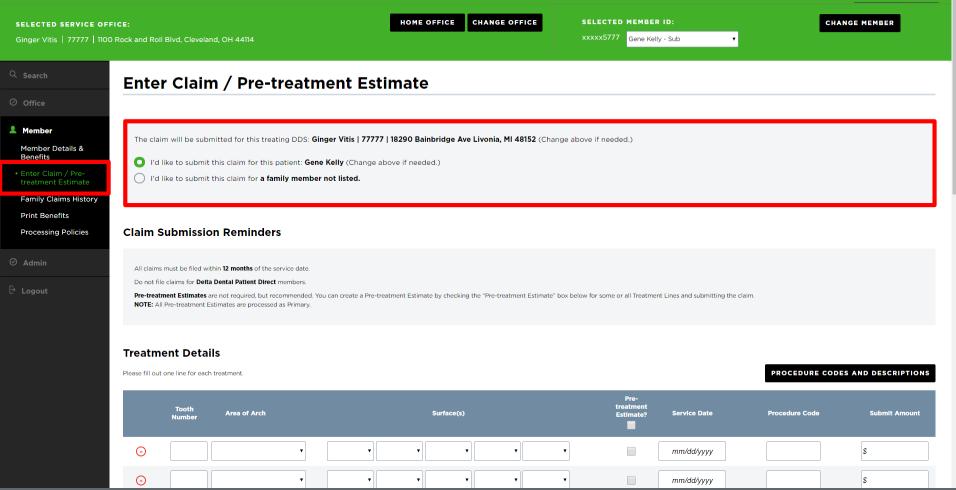

### **DELTA DENTAL**<sup>®</sup> Dental Office Toolkit

| SELECTED SERVICE OFF<br>Ginger Vitis   77777   1100                   | Rock and Roll Blvd, Cleveland, OH 44114                      | CE SELECTED MEMBER ID:<br>xxxxx5777 Gene Kelly - Sub | CHANGE MEMBER                                                           |
|-----------------------------------------------------------------------|--------------------------------------------------------------|------------------------------------------------------|-------------------------------------------------------------------------|
| 익 Search                                                              | Member Details & Benefits                                    |                                                      | VIEW CLAIM REMINDERS                                                    |
| ⊘ Office                                                              |                                                              |                                                      |                                                                         |
| <ul> <li>Member</li> <li>Member Details &amp;<br/>Benefits</li> </ul> | Gene Kelly<br>Relationship: Subscriber                       |                                                      | Subscriber: Gene Kelly<br>Member Number: xxxxx5777<br>Alternate ID: N/A |
| Enter Claim / Pre-<br>treatment Estimate                              |                                                              |                                                      |                                                                         |
| Family Claims History<br>Print Benefits<br>Processing Policies        | View All Members                                             |                                                      | ~                                                                       |
| ⊘ Admin<br>⊡ Logout                                                   | PPO Dentist     Premier Dentist     Nonparticipating Dentist |                                                      |                                                                         |
|                                                                       | Coverages                                                    |                                                      | ~                                                                       |
|                                                                       | Exclusions And Limitations                                   |                                                      | ~                                                                       |
|                                                                       | Maximums and Deductibles                                     |                                                      | ~                                                                       |

- 3. The orange box on the left-hand navigation bar will direct you to the member details page
- 4. The blue box will show the member name and relationship
- 5. The red box shows a quick view of the member you are viewing (by selecting the drop-down arrow, you can select a different member, ex: spouses or dependents)