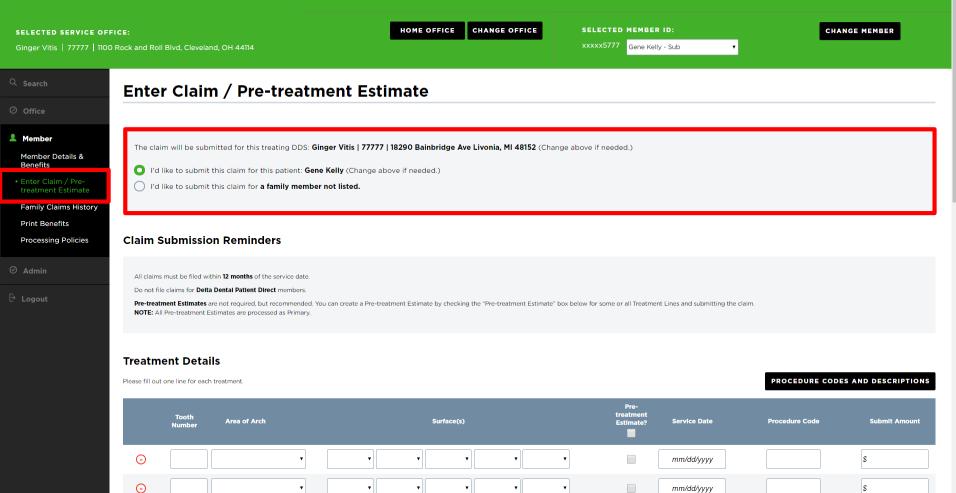

- 3. The orange box on the left-hand navigation bar will direct you to the member details page
- 4. The blue box will show the member name and relationship
- 5. The red box shows a quick view of the member you are viewing (by selecting the drop-down arrow, you can select a different member, ex: spouses or dependents)