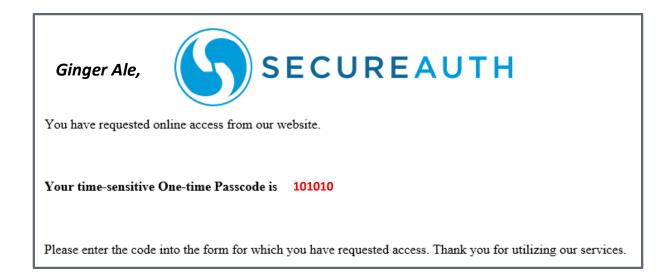

4. Enter the one time passcode you received to the phone number or email address selected

5. Click "Submit"