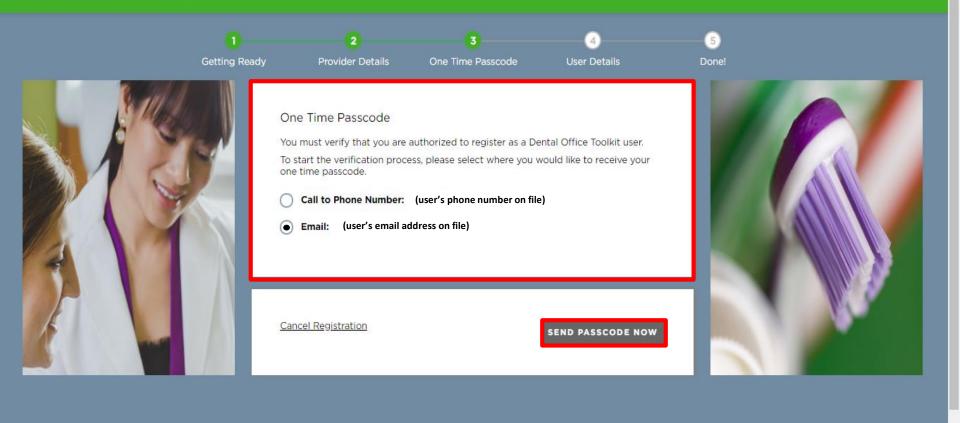

### 

3. Select which contact information you would like the one time passcode to be sent to (select the option you can most easily access)

### 

|                                       | 1<br>Getting Ready | <b>2</b><br>Provider Details | 3<br>One Time Passcode                                                                                       | (4)<br>User Details | 5<br>Done! |  |
|---------------------------------------|--------------------|------------------------------|--------------------------------------------------------------------------------------------------------------|---------------------|------------|--|
|                                       |                    | inter one time passcode: 99  | user's email address on file)<br>ter it below and click "SUBMIT"<br>99999<br>to receive another code or to c |                     |            |  |
| 🚍 HIPAA Privacy 📄 GLB Privacy 🚔 Priva | cy Policy 📄 Terms  | of Use 📄 Requirements Co     | ontact Us                                                                                                    |                     |            |  |