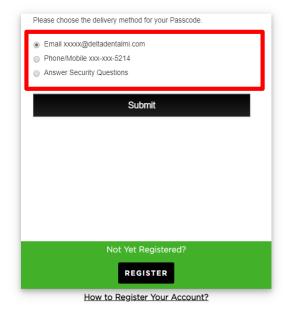

### 

3. Select which contact information you would like the one time passcode to be sent to (select the option you can most easily access)

### 

|                                       | 1<br>Getting Ready | <b>2</b><br>Provider Details | 3<br>One Time Passcode                                                                                       | (4)<br>User Details | 5<br>Done! |  |
|---------------------------------------|--------------------|------------------------------|--------------------------------------------------------------------------------------------------------------|---------------------|------------|--|
|                                       |                    | inter one time passcode: 99  | user's email address on file)<br>ter it below and click "SUBMIT"<br>99999<br>to receive another code or to c |                     |            |  |
| 🚍 HIPAA Privacy 📄 GLB Privacy 🚔 Priva | cy Policy 📄 Terms  | of Use 📄 Requirements Co     | ontact Us                                                                                                    |                     |            |  |

4. Enter the one time passcode you received to the phone number or email address selected

5. Click "Submit"