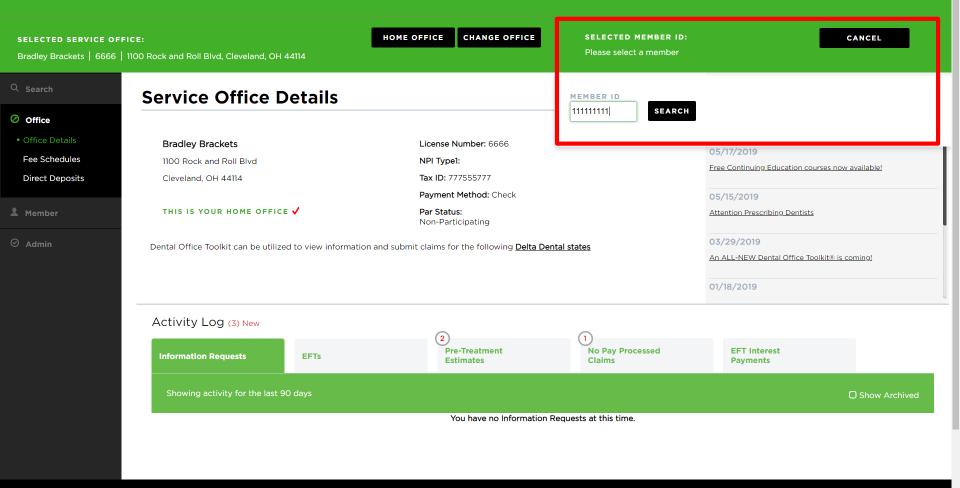

### 

| SELECTED SERVICE OFF<br>Bradley Brackets   6666                                    | FICE:<br>1100 Rock and Roll Blvd, Cleveland, OH                    | 44114   | HOME OFFICE CHANGE OFFICE                                  | SELECTED MEMBER ID:<br>Please select a member |                                                           | CHANGE MEMBER      |
|------------------------------------------------------------------------------------|--------------------------------------------------------------------|---------|------------------------------------------------------------|-----------------------------------------------|-----------------------------------------------------------|--------------------|
| Q Search                                                                           | Service Office [                                                   | Details |                                                            |                                               | Announcements                                             |                    |
| Office                                                                             |                                                                    |         |                                                            |                                               | 06/13/2019<br>Welcome to the new Dental Offi              | <u>ce Toolkit!</u> |
| <ul> <li>Office Details</li> <li>Fee Schedules</li> <li>Direct Deposits</li> </ul> | Bradley Brackets<br>1100 Rock and Roll Blvd<br>Cleveland, OH 44114 |         | License Number: 6666<br>NPI Type1:<br>Tax ID: 777555777    |                                               | 05/17/2019<br>Eree Continuing Education cour              | ses now available! |
| L Member                                                                           | THIS IS YOUR HOME OFFIC                                            | E 🗸     | Payment Method: Check<br>Par Status:<br>Non-Participating  |                                               | 05/15/2019<br>Attention Prescribing Dentists              |                    |
| ⊘ Admin                                                                            | Dental Office Toolkit can be utilized to view infor                |         | on and submit claims for the following <b>Delta Dental</b> | states                                        | 03/29/2019<br>An ALL-NEW Dental Office Tool<br>01/18/2019 | kit® is coming!    |
|                                                                                    | Activity Log (5) New                                               |         | 0                                                          |                                               |                                                           |                    |
|                                                                                    | Information Requests                                               | EFTs    | (2)<br>Pre-Treatment<br>Estimates                          | (3)<br>No Pay Processed<br>Claims             | EFT Interest<br>Payments                                  |                    |
|                                                                                    | Showing activity for the last !                                    | 90 days |                                                            |                                               |                                                           | Show Archived      |
|                                                                                    |                                                                    |         | You have no Information Req                                | uests at this time.                           |                                                           |                    |

### 1. Navigate to the Admin tab on the left-hand navigation bar