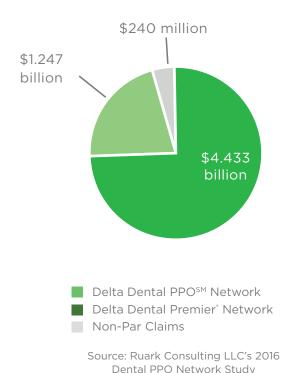

According to a recent study, our Delta
Dental PPO<sup>SM</sup> Plan delivers the industry's **best effective discount** - averaging
25.3 percent nationally - resulting in **more than \$5.9 billion in annual savings**compared to dentists' average FAIR Health
submitted charges.

## About the Study

The independent study examined a full year's worth of claims data from Delta Dental and 17 other companies offering dental coverage. FAIR Health data was utilized to establish a universal baseline for average dental industry charges – consistent across all companies, geographies and procedures.

<sup>&</sup>lt;sup>1</sup> March 2017 Independent NetMinder Data; based on the Delta Dental Premier\* network

<sup>&</sup>lt;sup>2</sup> Ruark Consulting LLC's 2016 Dental PPO Network Study