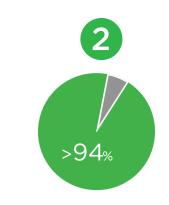

#### High Network Utilization

Delta Dental delivers a national network utilization rate of more than 94 percent for its combined PPO and Premier networks, compared to an average PPO utilization of 63 percent for competitor networks.<sup>2</sup> More in-network visits equal more savings.