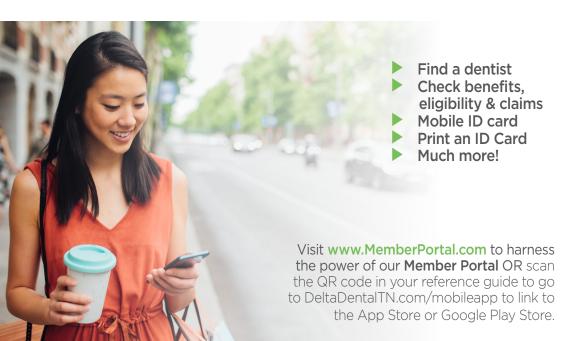

## Manage your Delta Dental benefits on-the-go!

Use our online Member Portal or download the Delta Dental Mobile App to:

## Tools and resources you may need

Scan each QR Code below for quick access to frequently asked questions, your ID card, educational materials, and more.

Member Portal

Mobile App

Find a Dentist

Cost Estimator